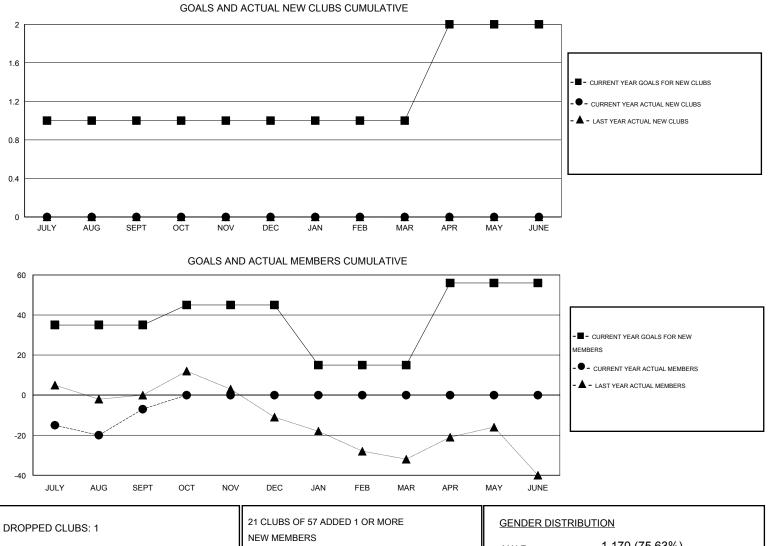

## GMT: THOMAS MATNEY

|               |                  | Clubs            |                  |                  | Members               |                    |                                     |                    |                  |  |
|---------------|------------------|------------------|------------------|------------------|-----------------------|--------------------|-------------------------------------|--------------------|------------------|--|
|               | RESUL            | TS FOR 2015-2016 | i                |                  | RESULTS FOR 2015-2016 |                    |                                     |                    |                  |  |
| QUARTER       | NEW CLUB<br>GOAL | NEW CLUBS        | DROPPED<br>CLUBS | NET<br>GAIN/LOSS | QUARTER               | NEW MEMBER<br>GOAL | CHARTER AND<br>NEW MEMBERS<br>ADDED | DROPPED<br>MEMBERS | NET<br>GAIN/LOSS |  |
| JULY/AUG/SEPT | 1                | 0                | 1                | -1               | JULY/AUG/SEPT         | 35                 | 40                                  | 47                 | -7               |  |
| OCT/NOV/DEC   | 0                | 0                | 0                | 0                | OCT/NOV/DEC           | 10                 | 0                                   | 0                  | 0                |  |
| JAN/FEB/MAR   | 0                | 0                | 0                | 0                | JAN/FEB/MAR           | -30                | 0                                   | 0                  | 0                |  |
| APR/MAY/JUNE  | 1                | 0                | 0                | 0                | APR/MAY/JUNE          | 41                 | 0                                   | 0                  | 0                |  |

| DROPPED CLUBS: 1        |    | 21 CLUBS OF 57 ADDED 1 OR MORE<br>NEW MEMBERS | GENDER DISTR                             | <u>RIBUTION</u><br>1,170 (75.63%) |     |
|-------------------------|----|-----------------------------------------------|------------------------------------------|-----------------------------------|-----|
|                         |    |                                               | FEMALE                                   | 377 (24.37%)                      |     |
| DROPPED MEMBERS         | _  |                                               |                                          |                                   |     |
| DECEASED                | 3  | CLICK HERE FOR HEALTH                         | FAMILY UNIT MEMBERS<br>HEAD OF HOUSEHOLD |                                   | 349 |
| CLUB CANCELLED<br>OTHER | 44 | ASSESSMENT DATA                               |                                          |                                   | 172 |
| TOTAL                   | 47 |                                               | NON-HEAD OF HOUSE                        | 177                               |     |
|                         |    |                                               |                                          |                                   |     |